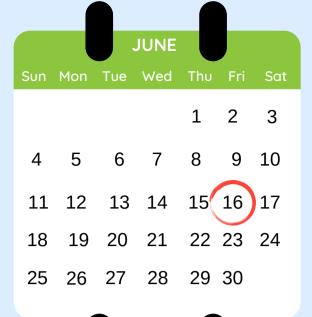

### JUNE

May 30 - June 2: Garden week

5 - 9: Science week 12 - 16: Spirit week

16: Elemental Field Trip

19 - 23: 80's week

26 - 30: Superhero week