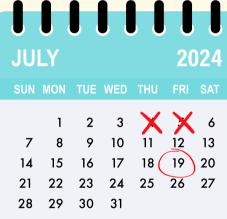

## JULY

- 1 3: Party in the USA week
- 4 & 5: Independence Day, Program Closed
- 8 12: Sports week
- 15 19: Space week
- 19: Illuminarium Field Trip
- 22 26: Insect week
- 29 AUG 2: Garden week