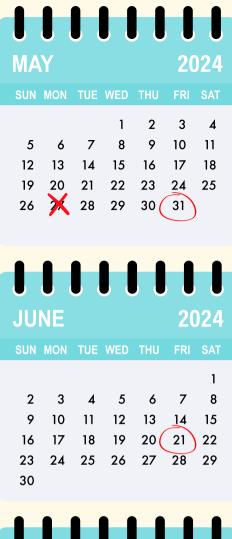

## MAY

28 - 31: Memorial week

27: Memorial Day, Program Closed

31: Lincoln Children's Museum Field Trip

## JUNE

- 3 7: Inventor week
- 10 14: Circus week
- 17 21: Disney week
- 21: Movie Theatre Field Trip
- 24 28: Shark week